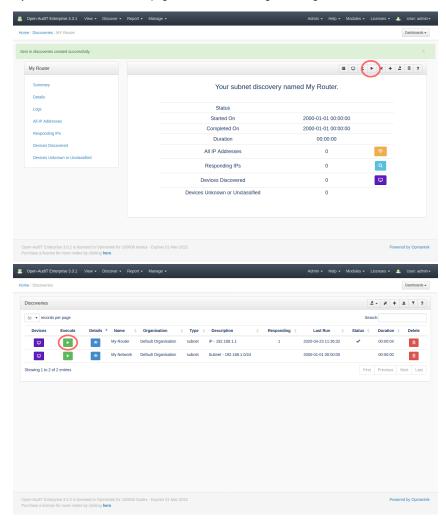

## **Executing a Discovery**

Let's execute a discovery. After creating the discovery entry you should be on that discovery entries details page. In the panel header on the upper right of the page is a group of buttons. The button that looks like an old fashioned "play" icon (a triangle) will execute this discovery. Click it and we're off to the races

If you're on the Discoveries list page, on the left side is a green triangle, the same icon as on the details page. Click that and the discovery will be executed.

You should shortly see the beginning logs from the executing discovery.

And that's all there is to a executing a discovery.

You can also schedule the discovery to be executed by navigating to menu Admin Tasks Create Tasks.